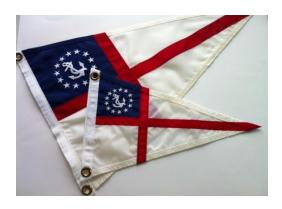

Also available in White, Pink, & Navy (S, M, L, XL)

CYCoP Canvas Boat Tote - \$20

Rustic Adams Caps - \$15 each

Burgee Flags – Available in all sizes
Pennant and Swallowtail Designs.

BBQ Apron - \$15 Perfect for any grille/kitchen enthusiast!