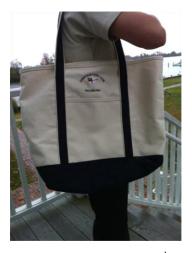

Also available in White, Pink, & Navy (S, M, L, XL)

CYCoP Canvas Boat Tote - \$20

Rustic Adams Caps - \$15 each

Burgee Flags – Available in all sizes
Pennant and Swallowtail Designs.

BBQ Apron - \$15 Perfect for any grille/kitchen enthusiast!