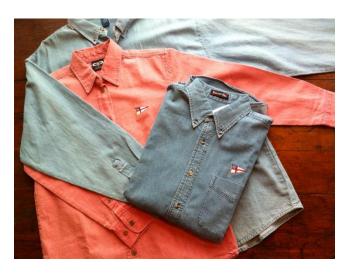

Men's Denim Long/Short Sleeve Shirts - \$25

Long in Denim Size **S, XXL** & Cranberry Size **S, M** Short in

Denim Size **S** Only

CYCoP Wine Glass, Trap Rocks Glass, and

Trap Highball Glass all just \$10