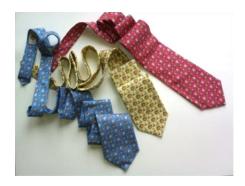

**Print for Vineyard Vines Ties** 

Vineyard Vines Ties shown in Red, Blue, Yellow - \$50 Yellow in Extra Long Only

Club Tie in Navy - \$45, Button Set - \$50, and Burgee Blazer Patch - \$45, Bow Tie - \$18