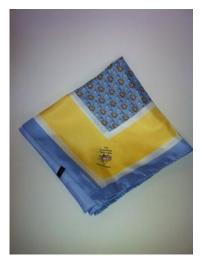

(Natural & Navy) Only 12 left in stock, act now!

CYCoP Burgee License Plate Metal \$18 & Plastic \$14

One of a Kind! Vineyard Vines Ladies Scarf - \$50

Club Caps shown in Red & Navy - \$15

Burgee Pin/Necklace - \$45 Chain Not Included