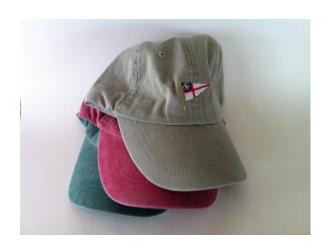

Also available in White, Pink, & Navy (S, M, L, XL)

CYCoP Canvas Boat Tote - \$20

Rustic Adams Caps - \$15 each

Burgee Flags – Available in all sizes
Pennant and Swallowtail Designs.

BBQ Apron - \$15 Perfect for any grille/kitchen enthusiast!