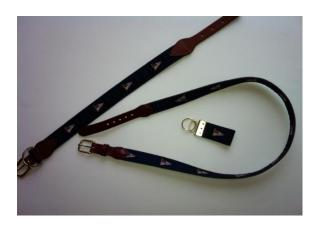

Ceramic Coffee Mug - \$8

Plastic Burgee Decals - \$7

CYCoP Adult Belt in size 32 or 44 - \$20,

CYCoP Youth Belt - \$15, Dog Collar Lg/Sm - \$18/\$16

and Keychain - \$5

CYCoP Men's Polo's Available in Green,