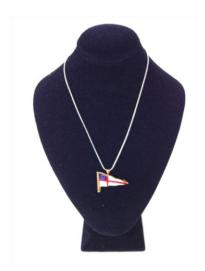

(Natural & Navy) Only 12 left in stock, act now!

CYCoP Burgee License Plate Metal \$18 & Plastic \$14

One of a Kind! Vineyard Vines Ladies Scarf - \$50

Club Caps shown in Red & Navy - \$15

Burgee Pin/Necklace - \$45 Chain Not Included