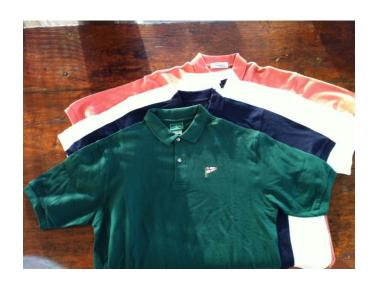

Ceramic Coffee Mug - \$8

Plastic Burgee Decals - \$7

CYCoP Adult Belt in size 32 or 44 - \$20,

CYCoP Youth Belt - \$15, Dog Collar Lg/Sm - \$18/\$16

and Keychain - \$5

CYCoP Men's Polo's Available in Green,

Navy, White, & Cranberry

Sizes range from M to XXL - \$33

CYCoP Men's Long Sleeve Windbreaker - \$30 Available in Tan & Blue, Sizes range from M-XL