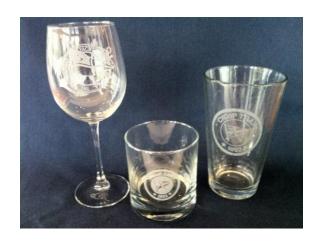

Men's Denim Long/Short Sleeve Shirts - \$25

Long in Denim Size **S, XXL** & Cranberry Size **S, M** Short in

Denim Size **S** Only

CYCoP Wine Glass, Trap Rocks Glass, and

Trap Highball Glass all just \$10