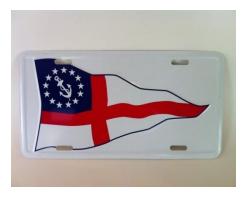

(Natural & Navy) Only 12 left in stock, act now!

CYCoP Burgee License Plate Metal \$18 & Plastic \$14

One of a Kind! Vineyard Vines Ladies Scarf - \$50

Club Caps shown in Red & Navy - \$15

Burgee Pin/Necklace - \$45 Chain Not Included