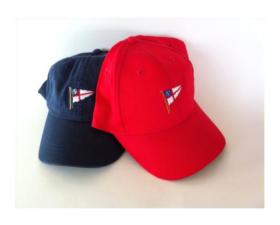

(Natural & Navy) Only 12 left in stock, act now!

CYCoP Burgee License Plate Metal \$18 & Plastic \$14

One of a Kind! Vineyard Vines Ladies Scarf - \$50

Club Caps shown in Red & Navy - \$15

Burgee Pin/Necklace - \$45 Chain Not Included