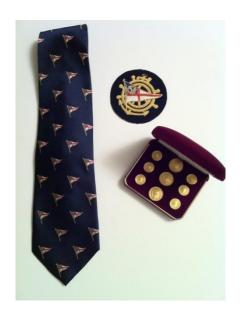

**Print for Vineyard Vines Ties** 

Vineyard Vines Ties shown in Red, Blue, Yellow - \$50 Yellow in Extra Long Only

Club Tie in Navy - \$45, Button Set - \$50, and Burgee Blazer Patch - \$45, Bow Tie - \$18