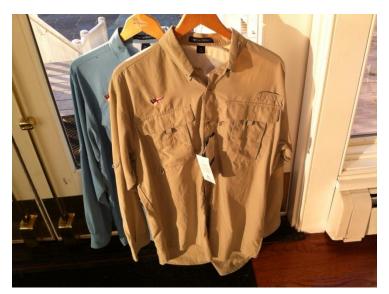

Navy, White, & Cranberry

Sizes range from M to XXL - \$33

CYCoP Men's Long Sleeve Windbreaker - \$30 Available in Tan & Blue, Sizes range from M-XL